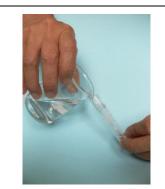

**1.** Fill the tube half with sample water.

**2**. Add 2 drops of the Reagent and invert to mix.

**3.** Place the tube on a white paper. The pink color is indication of chlorine.

Wash all items by clean water, leave to dry in the air, and store in the box for the next test.