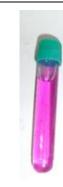

**1.** Fill the tube half with sample water.

**2**. Add 2 drops of the Reagent and invert to mix.

**3.** Place the tube on a white paper. The pink color is indication of chlorine.

Wash all items by clean water, leave to dry in the air, and store in the box for the next test.