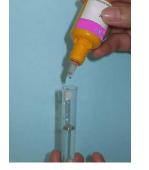

**1.** Fill the tube half with sample water.

**2**. Add 2 drops of the Reagent and invert to mix.

**3.** Place the tube on a white paper. The pink color is indication of chlorine.

Wash all items by clean water, leave to dry in the air, and store in the box for the next test.